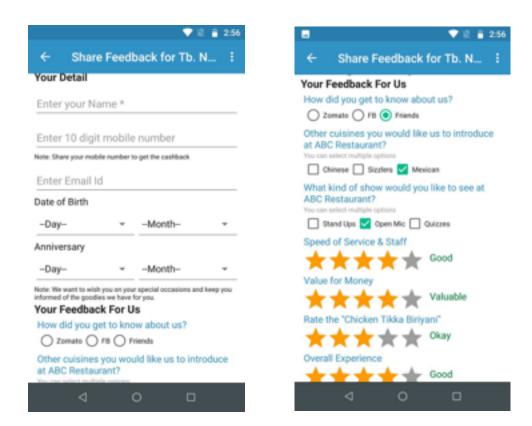

After the meal, just select the 'Take Feedback' option against a table on the SpeQue Partner App. The feedback form opens and the tablet or phone can be passed to the customer. They need to fill the details and answer the feedback questions.

Since the feedback is connected to the order, dishes can also be pulled on the feedback form and customers can rate the dishes as well. Dish wise ratings help in analysis at the dish level.

## Feedback Form: