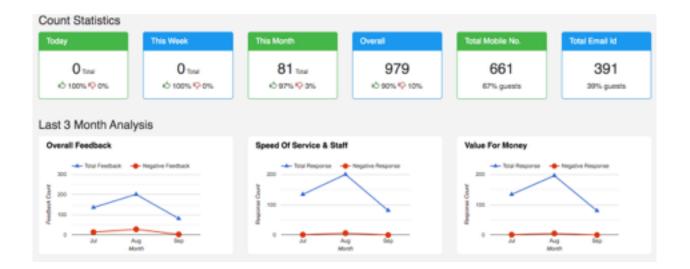

### Feedback analysis:

| Additional Com                        | iments / Suggesti    | ons        |
|---------------------------------------|----------------------|------------|
| Positive                              | Negative             | Suggestion |
| 6                                     | 0                    | 0          |
| Read reviews th                       | at mention           |            |
| Ambience                              | Service              | Food       |
| 2                                     | 1                    | 1          |
| 24-Sep-19                             |                      |            |
| じ superb place<br>ま Ritesh raj © 24-S | ep-19                | View Order |
| 20-Sep-19                             |                      |            |
|                                       | e, good songs colled | tion       |
| L Anu © 20-Sep-19                     |                      | View Order |

## **Comment Analysis**

## Dish Ratings:

| Count Statistics                                                                                                                       |                          |                      |                                                                         |
|----------------------------------------------------------------------------------------------------------------------------------------|--------------------------|----------------------|-------------------------------------------------------------------------|
| Last 4 Month                                                                                                                           | This Month               | Last Month           | Need Improvement                                                        |
| 187 Total Clash Rated                                                                                                                  | O total Dath Rend        | 106 Total Dath Rated | 2 Web Poor Rating                                                       |
|                                                                                                                                        |                          | Search Menu Item     | Submit Clear Filte                                                      |
|                                                                                                                                        |                          |                      |                                                                         |
| Detail Report                                                                                                                          |                          |                      |                                                                         |
|                                                                                                                                        |                          |                      | Bertell By Date 1<br>Note : Analysis based on last 4 months<br>feedback |
| Total Item Rated : 187                                                                                                                 | Berlinert                |                      | Note : Analysis based on last 4 months                                  |
| Detail Report<br>Total Item Rated : 187<br>Name<br>Pearut Butter Wattes<br>1 Star<br>Pater 1 Tem<br>Last Russi Dr. 00 Star-12 20 05 PM | Berlineri<br>IČ 0% 🍄 100 | %                    | Note : Analysis based on last 4 months                                  |