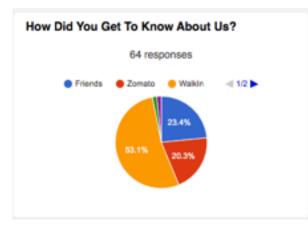

ent alerts to customers

Text Message Wed, 18 Sep, 3:39 PM

Apologies, Pranjal for not being able to meet your expectations at Napoli Italian Bistro today. We look forward to have you again.

- 4. Feedback analytics dashboard
- 5. Dish Wise Feedback and dish wise ratings
- 6. Comment Analysis
- 7. How it works

After the meal, just select the 'Take Feedback' option against a table on the SpeQue Partner App. The feedback form opens and the tablet or phone can be passed to the customer. They need to fill the details and answer the feedback questions.

Since the feedback is connected to the order, dishes can also be pulled on the feedback form and customers can rate the dishes as well. Dish wise ratings help in analysis at the dish level.





## Feedback Form:



### Feedback analysis:







| Additional Com                        | iments / Suggesti    | ons        |
|---------------------------------------|----------------------|------------|
| Positive                              | Negative             | Suggestion |
| 6                                     | 0                    | 0          |
| Read reviews th                       | at mention           |            |
| Ambience                              | Service              | Food       |
| 2                                     | 1                    | 1          |
| 24-Sep-19                             |                      |            |
| じ superb place<br>ま Ritesh raj © 24-S | ep-19                | View Order |
| 20-Sep-19                             |                      |            |
|